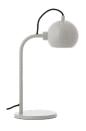

# **Ball Single Table**

# Designed by Benny FRANDSEN

Ball Single Table lamp consists of a round head attached to an arm and a base. The head of the lamp is attached by magnet and can be arranged and moved around to direct light where it is needed. Ball Table lamp is ideal in many different settings and can be used both as a desk table, night lamp or be placed on a sideboard.