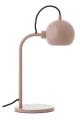

# **Ball Single Table**

# Designed by Benny FRANDSEN

Ball Single Table lamp consists of a round head attached to an arm and a base. The head of the lamp is attached by magnet and can be arranged and moved around to direct light where it is needed. Ball Table lamp is ideal in many different settings and can be used both as a desk table, night lamp or be placed on a sideboard.