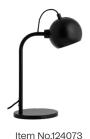

PRODUCT SHEET FRANDSEN

BLACK

Item No. 123417

Item No. 123420

# **Ball Single Table**

# Designed by Benny FRANDSEN

Ball Single Table lamp consists of a round head attached to an arm and a base. The head of the lamp is attached by magnet and can be arranged and moved around to direct light where it is needed. Ball Table lamp is ideal in many different settings and can be used both as a desk table, night lamp or be placed on a sideboard.